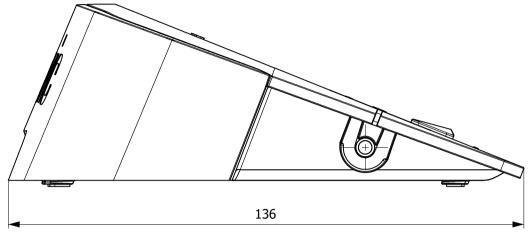

| Н            | 11 10 9 8 | 7 6 5 | 4     3     2     1         Remarks   material : PC/ABS and zamak 3       finishing :     * Pantone 426 C light structured       * Pantone 8401 C mirror polished                                                                                                                                                                                                                                                                                                                                                                                                                                                                                                                                                                                                                                                                                                                                                                                                                                                                                                                                                                                                                                                                                                                                                                                                                                                                                                                                                      |
|--------------|-----------|-------|------------------------------------------------------------------------------------------------------------------------------------------------------------------------------------------------------------------------------------------------------------------------------------------------------------------------------------------------------------------------------------------------------------------------------------------------------------------------------------------------------------------------------------------------------------------------------------------------------------------------------------------------------------------------------------------------------------------------------------------------------------------------------------------------------------------------------------------------------------------------------------------------------------------------------------------------------------------------------------------------------------------------------------------------------------------------------------------------------------------------------------------------------------------------------------------------------------------------------------------------------------------------------------------------------------------------------------------------------------------------------------------------------------------------------------------------------------------------------------------------------------------------|
| F            |           |       | televic                                                                                                                                                                                                                                                                                                                                                                                                                                                                                                                                                                                                                                                                                                                                                                                                                                                                                                                                                                                                                                                                                                                                                                                                                                                                                                                                                                                                                                                                                                                |
| E            |           |       |                                                                                                                                                                                                                                                                                                                                                                                                                                                                                                                                                                                                                                                                                                                                                                                                                                                                                                                                                                                                                                                                                                                                                                                                                                                                                                                                                                                                                                                                                                                        |
| B<br>A<br>12 | 11 10 9 8 | 7 6 5 | Image: Description     Image: Descri |