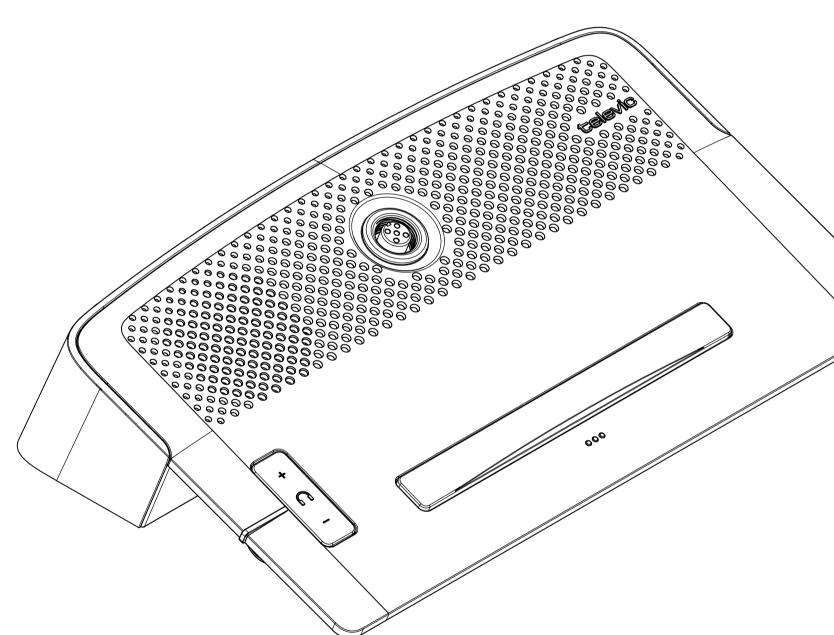

|
| B<br>A<br>12 | 11 10 9 8 | 7 6 5 | Image: Description     Image: Descri |

| 7 | 6 | 5 | 4 |
|---|---|---|---|







|                              |                 |                       |           |                                                                                                                                              |                 |             |             | _ |
|------------------------------|-----------------|-----------------------|-----------|----------------------------------------------------------------------------------------------------------------------------------------------|-----------------|-------------|-------------|---|
|                              |                 |                       |           |                                                                                                                                              |