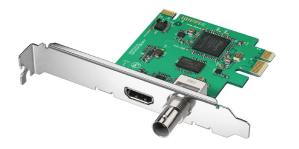

### Blackmagic DeckLink Mini Capture Card

### **BASIC PACKAGE**

The basic package contains everything you need for a basic camera tracking set-up:

2 3G-SDI Cameras

- Camera interconnection cables
- Capture card: Blackmagic DeckLink Mini Recorder
- Video switcher: Blackmagic ATEM TV Studio
- T-Cam Software: PC software with a license or control of 2 cameras

## NAME OVERLAY LICENSE

This add-on allows an overlay to be added onto the video output by using an additional capture card.

1 license for name overlay Capture card: Blackmagic DeckLink Mini Recorder

The names for the video overlay come from the CoCon delegate database.Since a second capture card is required, a PC with 2 PCI slots is required, too. Finally, CoCon Discussion is mandatory, as well.