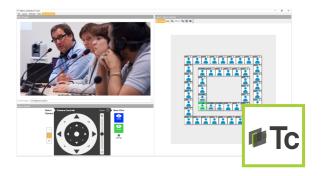

### **T-Cam Camera Control** Configuration Software

T-Cam Camera Control puts fast and easy camer tracking options at your fingertips.

- Configure camera positions
- Assign name overlays (separate license
- Set up 2 shots per seat, wide shots, etc.
- Manual override

# **Intuitive Configuration**