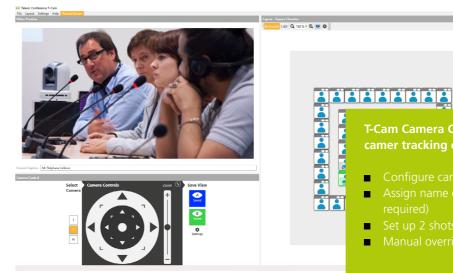

### **T-Cam Camera Control** Configuration Software

T-Cam Camera Control puts fast and easy camer tracking options at your fingertips.

- Configure camera positions
- Assign name overlays (separate license
- Set up 2 shots per seat, wide shots, etc.
- Manual override