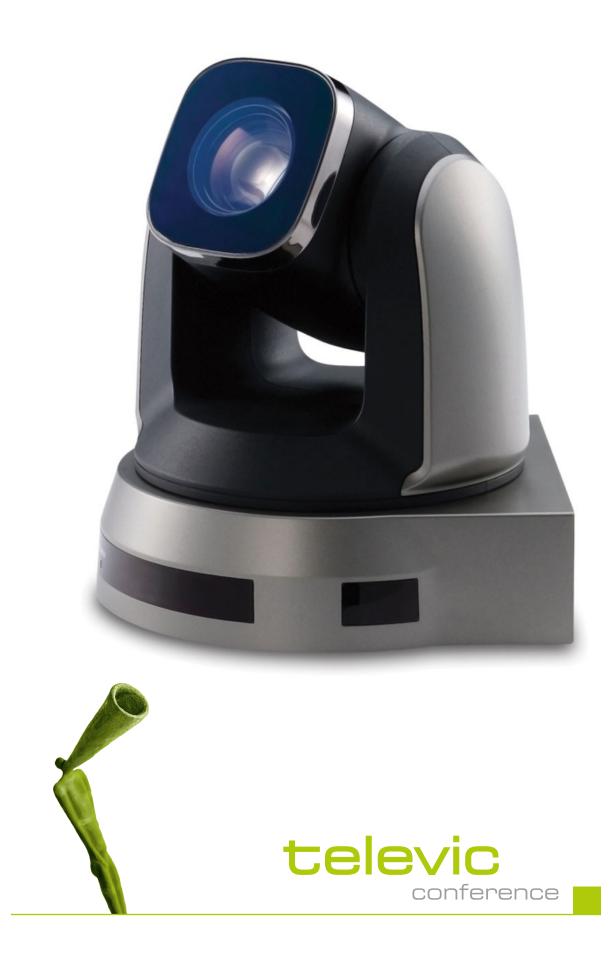

### **CAMERA TRACKING MADE EASY**

The T-Cam Camera Tracking package is a complete and out-of-thebox solution for conference camera tracking. The T-Cam package comes with 2 cameras, a video switcher, and software to be up and running in no time. The system allows straightforward installation, fast configuration and integration of a camera tracking system with any Televic Conference system. The T-Cam solution controls up to 4 3G-SDI cameras.

### Full HD PTZ Camera PTZ Camera

Blackmagic ATEM Television Studio HD Video Switcher