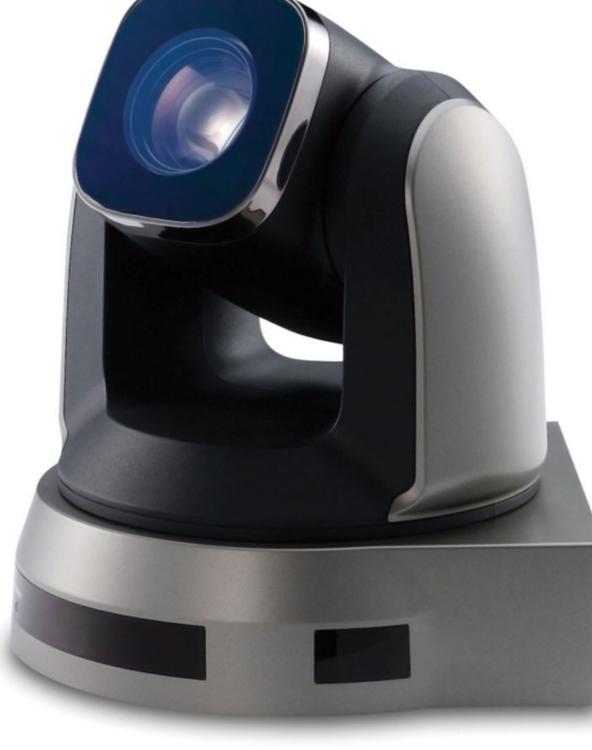

### **CAMERA TRACKING MADE EASY**

The T-Cam Camera Tracking package is a complete and out-of-thebox solution for conference camera tracking. The T-Cam package comes with 2 cameras, a video switcher, and software to be up and running in no time. The system allows straightforward installation, fast configuration and integration of a camera tracking system with any Televic Conference system. The T-Cam solution controls up to 4 3G-SDI cameras.

### Full HD PTZ Camera PTZ Camera

Blackmagic ATEM Television Studio HD Video Switcher