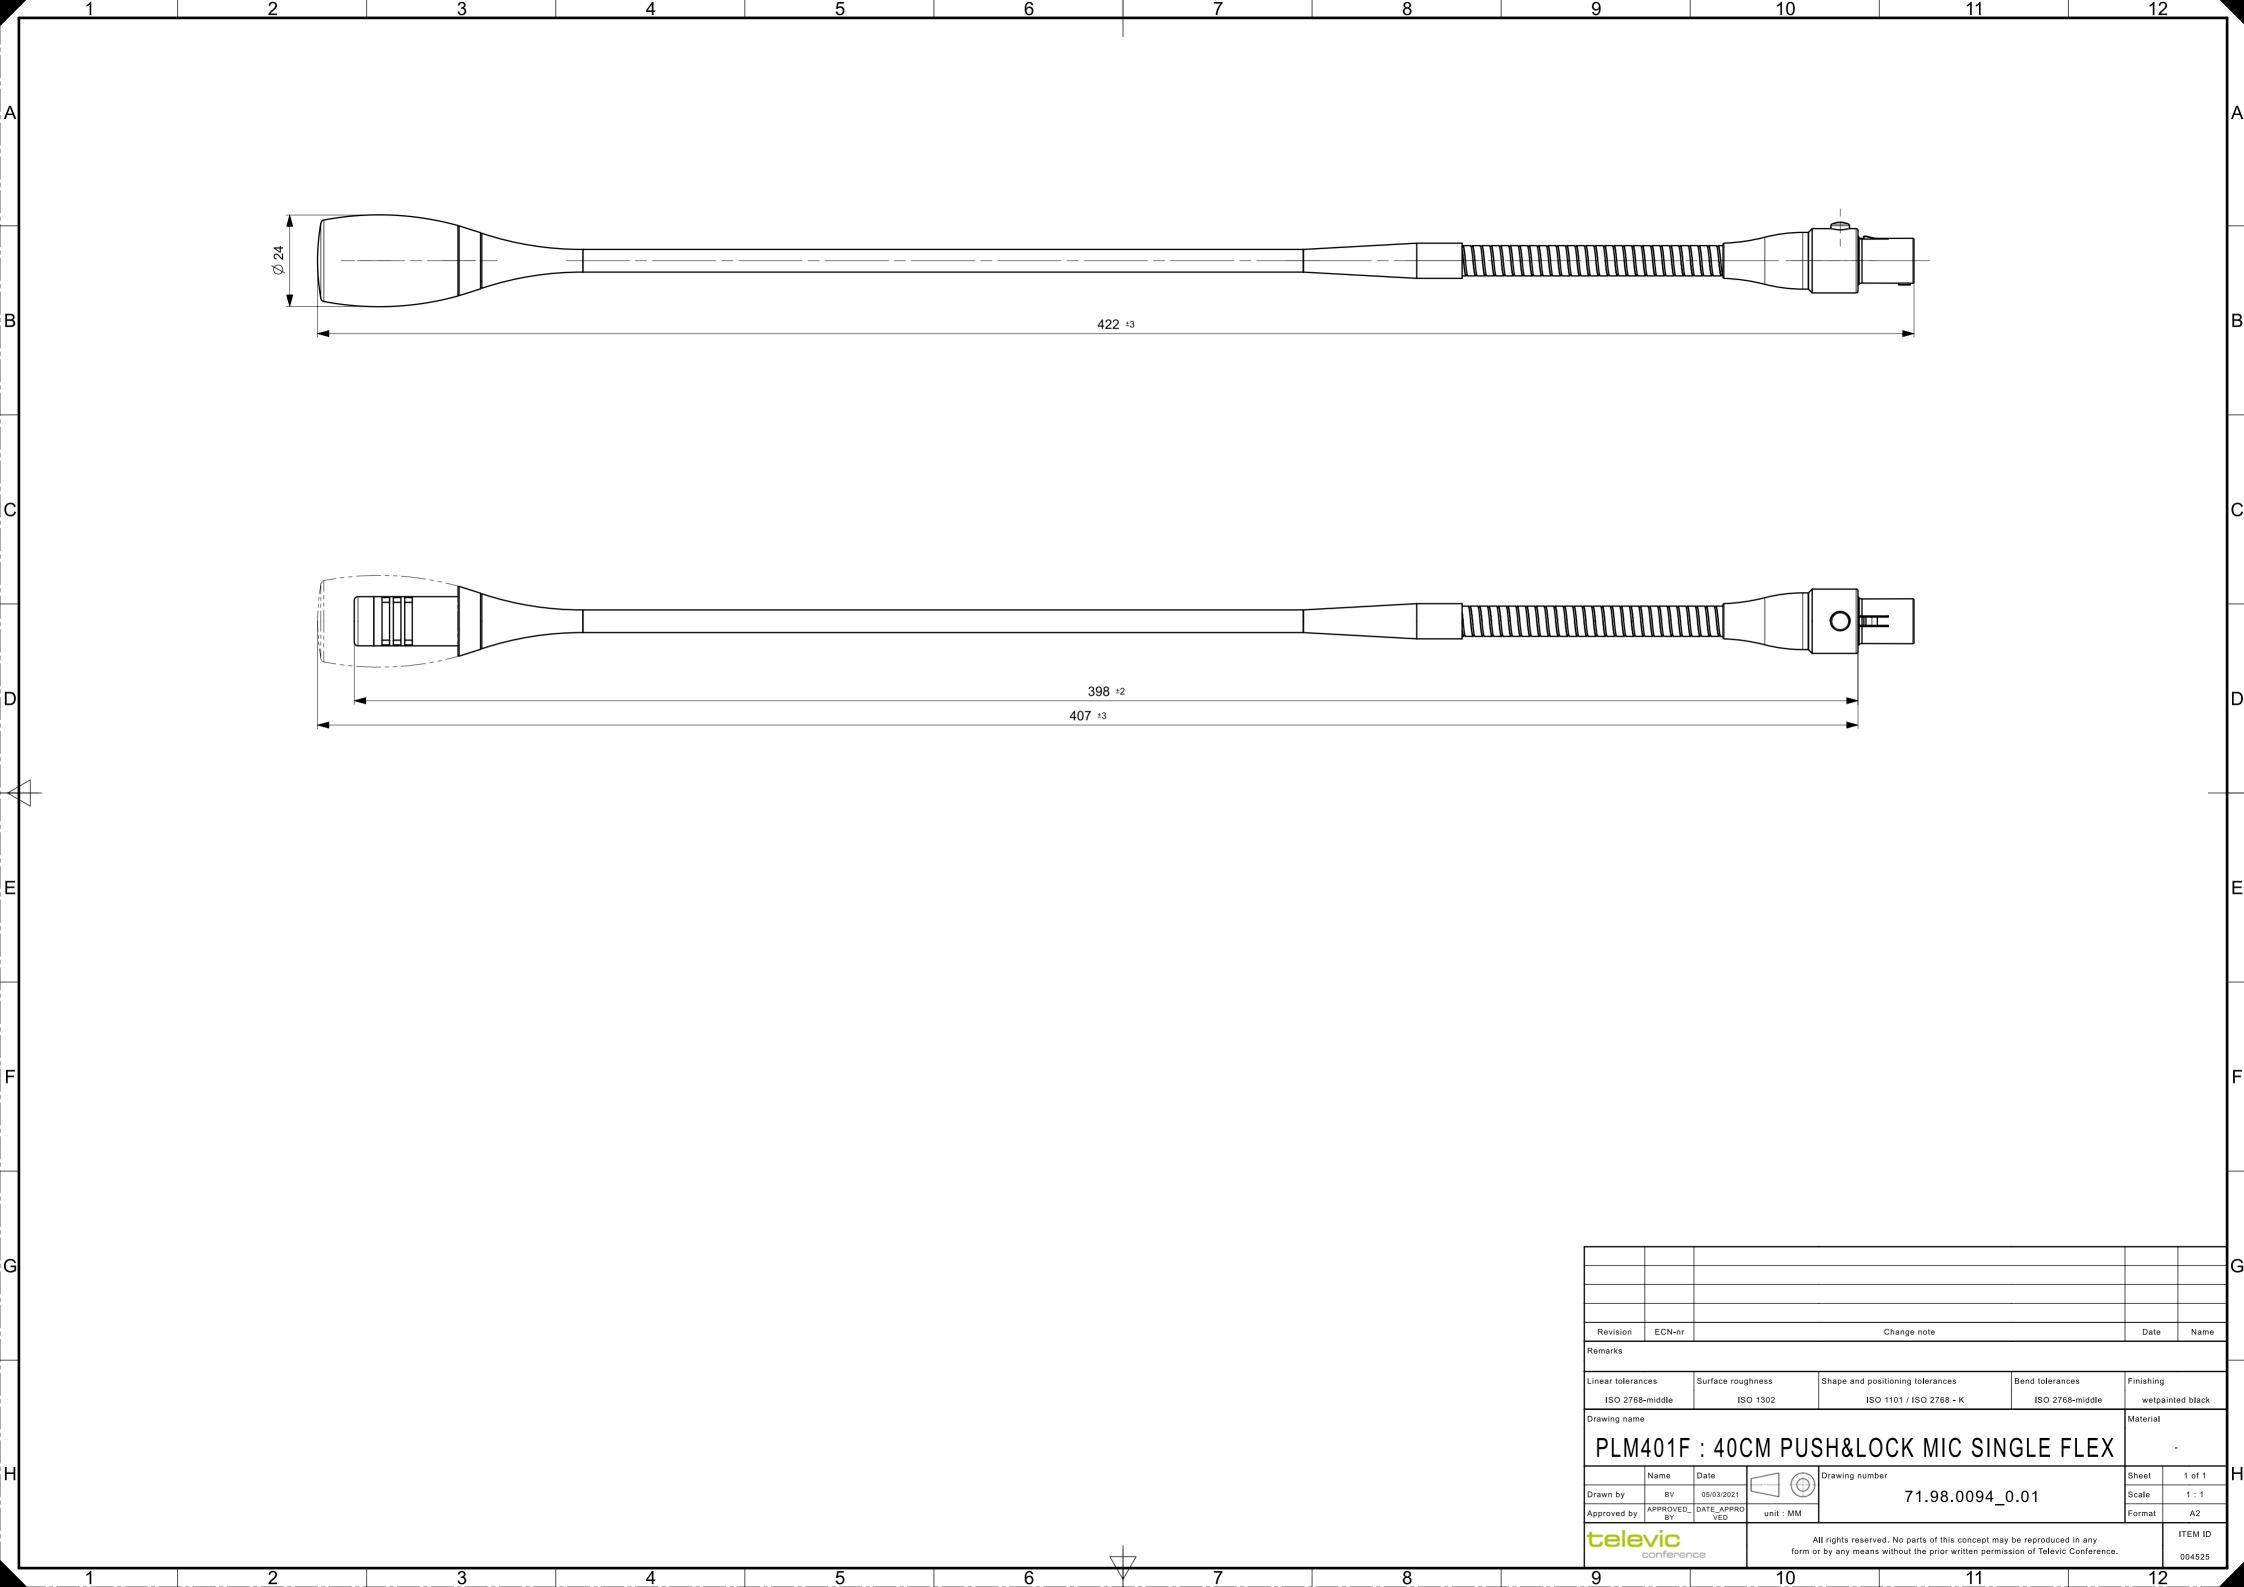

| 7 | 8 | 9                                         |                      |                                         | 10        |                | 11           |                                                        | 12                       |                       |
|---|---|-------------------------------------------|----------------------|-----------------------------------------|-----------|----------------|--------------|--------------------------------------------------------|--------------------------|-----------------------|
|   |   |                                           |                      |                                         |           |                |              |                                                        |                          |                       |
|   |   |                                           |                      |                                         |           |                | ]            |                                                        |                          | -                     |
|   |   |                                           |                      |                                         |           | <b></b>        |              |                                                        |                          | -                     |
|   |   |                                           |                      |                                         |           |                |              |                                                        |                          |                       |
|   |   |                                           |                      |                                         |           |                | ]            |                                                        |                          | -                     |
|   |   |                                           |                      |                                         |           |                |              |                                                        |                          |                       |
|   |   |                                           |                      |                                         |           |                |              |                                                        |                          |                       |
|   |   |                                           |                      |                                         |           |                |              |                                                        |                          |                       |
|   |   |                                           |                      |                                         |           |                |              |                                                        |                          |                       |
|   |   | Revision<br>Remarks                       | ECN-nr               |                                         |           | Chang          | ie note      |                                                        | Date                     | Name                  |
|   |   | Linear tolerar<br>ISO 2768<br>Drawing nam | <sup>e</sup><br>401F | : 400                                   | CMPUS     | H&LOCH         | ISO 2768 - K | Bend tolerances<br>ISO 2768-middle                     | Material                 | inted black           |
|   |   | Drawn by<br>Approved by                   | BV                   | Date<br>05/03/2021<br>DATE_APPRO<br>VED | unit : MM | Drawing number | 71.98.0094_  | 0.01                                                   | Sheet<br>Scale<br>Format | 1 of 1<br>1 : 1<br>A2 |
|   |   | tele                                      |                      |                                         | A         |                |              | y be reproduced in any<br>ssion of Televic Conference. | 1                        | ITEM ID<br>004525     |