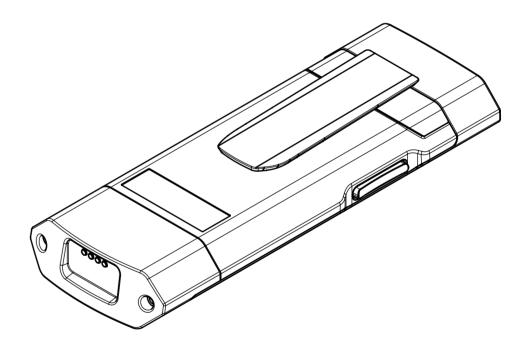

| 4 | 3 | 2                                        | 1 |  |
|---|---|------------------------------------------|---|--|
|   | F | Remarks                                  |   |  |
|   | N | Material: PC/ABS                         |   |  |
|   | C | Dimensions: 50x132x20mm                  |   |  |
|   | F | Price applied to the specified quantity. |   |  |