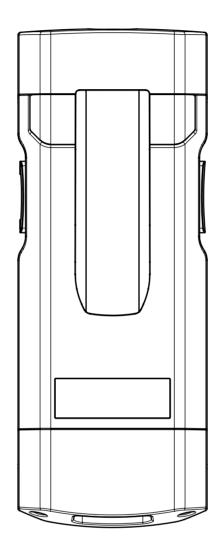

|   | 8    | 7    | 6     | 5 |   |
|---|------|------|-------|---|---|
| F |      |      |       |   | T |
|   | 20.3 |      |       |   |   |
| E |      | 50   |       |   |   |
| D |      |      | 131.8 |   |   |
| С |      | tele | PVIC  |   |   |
|   |      |      |       |   |   |
| В |      |      |       |   |   |
| A |      |      |       |   |   |
|   | 8    | 7    | 6     | 5 |   |

| 4 | 3 | 2                                        | 1 |  |
|---|---|------------------------------------------|---|--|
|   | F | Remarks                                  |   |  |
|   | N | Material: PC/ABS                         |   |  |
|   | C | Dimensions: 50x132x20mm                  |   |  |
|   | F | Price applied to the specified quantity. |   |  |