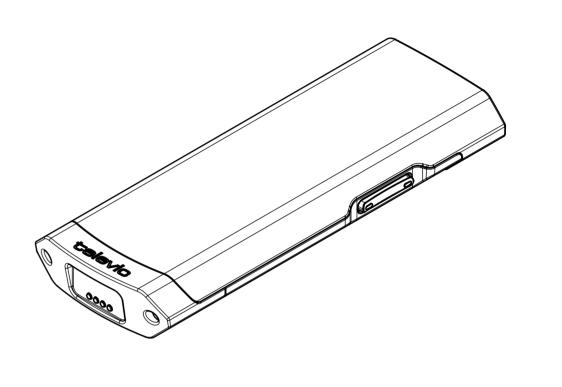

| 4 | 3 | 2                                        | 1 |  |
|---|---|------------------------------------------|---|--|
|   | F | Remarks                                  |   |  |
|   | N | Material: PC/ABS                         |   |  |
|   | C | Dimensions: 50x132x20mm                  |   |  |
|   | F | Price applied to the specified quantity. |   |  |