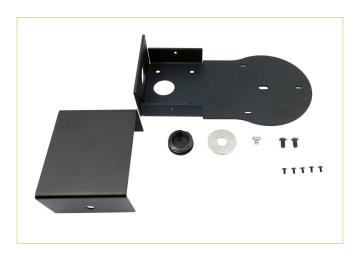

## **Specifications**

| Color      | Black                                                                                                                                                                                                                                                     |
|------------|-----------------------------------------------------------------------------------------------------------------------------------------------------------------------------------------------------------------------------------------------------------|
| Dimensions | 2,370 x 60 x 130 mm                                                                                                                                                                                                                                       |
| Weight     | 1.060 kg                                                                                                                                                                                                                                                  |
| Included   | <ul> <li>» IP-CAM wall &amp; ceiling mount</li> <li>» 1 x black 30-mm cover cap</li> <li>» 1x 1/4"- UNC Pozidrive screw to fasten camera,</li> <li>» 2 x (M6*10 mm) Allen Bolt screw, M3*6mm</li> <li>» 5 x (M3*6 mm) Pozidrive security screw</li> </ul> |