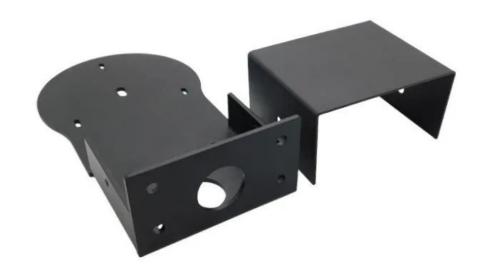

## Description

The IP-CAM wall and ceiling mount is suitable for the IP-CAM CM70 camera. This extension not only ensures great and safe support of the PTZ camera, but also allows for all the cables to be hidden inside the mount. In case of mobile applications, it can can be mounted in a flight case or installed on a tripod. Accessories include a heavy-duty 30-mm steel ring specifically designed to mount the accessory on a truss clamp.

## **Features**

The IP-CAM wall & ceiling mount has the following features:

- » Camera support for one IP-CAM CM70 camera.
- » Separate base and camera plate for hassle-free mounting and cable installation.
- » Hands-free installation of the camera, only one screw needed to secure it.
- » Integrated cable cover.
- » Discrete and compact design.
- » Seamless integration with the shaoe and color of IP-CAM CM70 cameras.
- » Heavyduty 30 mm steel ring specifically designed to mount the accessory on a truss clamp.