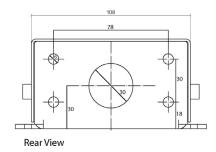

## **Specifications**

| Color      | Black                                                                                                                                                                                                                                                     |
|------------|-----------------------------------------------------------------------------------------------------------------------------------------------------------------------------------------------------------------------------------------------------------|
| Dimensions | 2,370 x 60 x 130 mm                                                                                                                                                                                                                                       |
| Weight     | 1.060 kg                                                                                                                                                                                                                                                  |
| Included   | <ul> <li>» IP-CAM wall &amp; ceiling mount</li> <li>» 1 x black 30-mm cover cap</li> <li>» 1x 1/4"- UNC Pozidrive screw to fasten camera,</li> <li>» 2 x (M6*10 mm) Allen Bolt screw, M3*6mm</li> <li>» 5 x (M3*6 mm) Pozidrive security screw</li> </ul> |