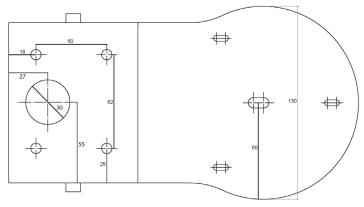

## **Specifications**

| Color      | Black                                                                                                                                                                                                                                                     |
|------------|-----------------------------------------------------------------------------------------------------------------------------------------------------------------------------------------------------------------------------------------------------------|
| Dimensions | 2,370 x 60 x 130 mm                                                                                                                                                                                                                                       |
| Weight     | 1.060 kg                                                                                                                                                                                                                                                  |
| Included   | <ul> <li>» IP-CAM wall &amp; ceiling mount</li> <li>» 1 x black 30-mm cover cap</li> <li>» 1x 1/4"- UNC Pozidrive screw to fasten camera,</li> <li>» 2 x (M6*10 mm) Allen Bolt screw, M3*6mm</li> <li>» 5 x (M3*6 mm) Pozidrive security screw</li> </ul> |